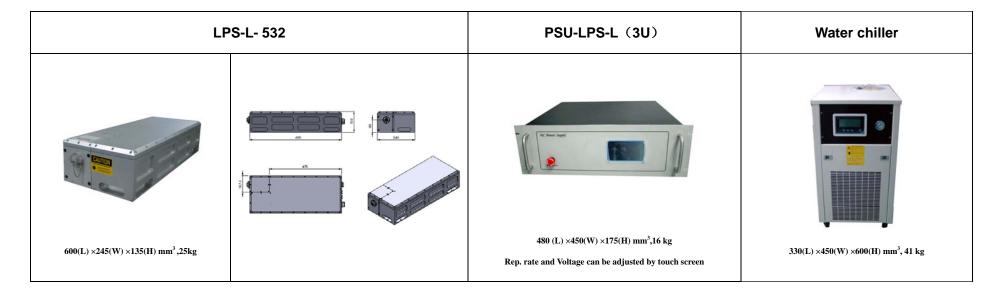

## SPECIFICATIONS

| Wavelength (nm)                    | 532±1                                           |      |      |      |
|------------------------------------|-------------------------------------------------|------|------|------|
| Operating mode                     | Q-switched: EOM (Electro-optic modulation)      |      |      |      |
| Single pulse energy (mJ)           | 150                                             | 250  | 350  | 450  |
| Pulse duration (ns)                | <10                                             | <10  | <8   | <8   |
| Rep. rate (Hz)                     | 1~10 (adjustable)                               |      |      |      |
| Energy stability                   | ≤5%                                             |      |      |      |
| Warm-up time (minutes)             | <15                                             |      |      |      |
| Beam divergence, full angle (mrad) | ~1.0                                            | ~1.0 | ~1.0 | ~3.0 |
| Beam diameter (mm)                 | 7                                               | 8    | 8    | 9    |
| Beam height from base plate (mm)   | 80                                              |      |      |      |
| Cooled method                      | Water Cooling                                   |      |      |      |
| Operating temperature (°C)         | 20~30                                           |      |      |      |
| Power supply (220/110VAC)          | PSU-LPS-L(3U)                                   |      |      |      |
| Expected lifetime (hours)          | 10000                                           |      |      |      |
| Warranty period                    | 1 year                                          |      |      |      |
| Available options                  | Higher Repetition Rates< 20Hz, Jitter~1ns, Sdev |      |      |      |