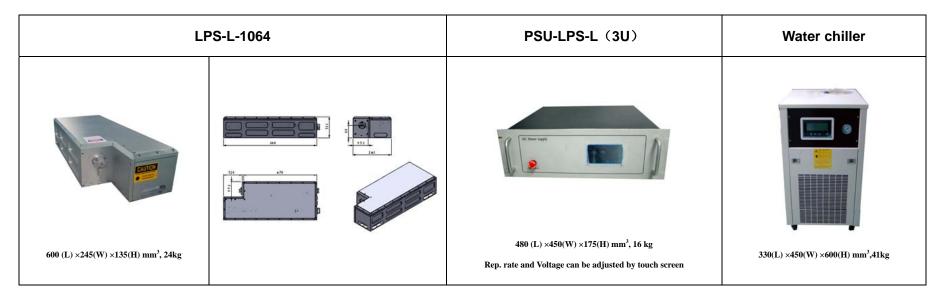

## SPECIFICATIONS

| Wavelength (nm)                    | 1064±1                                                      |      |      |      |
|------------------------------------|-------------------------------------------------------------|------|------|------|
| Operating mode                     | Q-switched: EOM (Electro-optic modulation)                  |      |      |      |
| Single pulse energy (mJ)           | 350                                                         | 500  | 700  | 1000 |
| Pulse duration (ns)                | <10                                                         | <10  | <8   | <8   |
| Rep. rate (Hz)                     | 1~10 (adjustable)                                           |      |      |      |
| Energy stability                   | ≤3%                                                         |      |      |      |
| Warm-up time (minutes)             | <15                                                         |      |      |      |
| Beam divergence, full angle (mrad) | ~1.0                                                        | ~1.0 | ~1.0 | ~3.0 |
| Beam diameter (mm)                 | 7                                                           | 8    | 8    | 9    |
| Beam height from base plate (mm)   | 80                                                          |      |      |      |
| Cooled method                      | Water Cooling                                               |      |      |      |
| Operating temperature (°C)         | 20~30                                                       |      |      |      |
| Power supply (220/110VAC)          | PSU-LPS-L(3U)                                               |      |      |      |
| Expected lifetime (hours)          | 10000                                                       |      |      |      |
| Warranty period                    | 1 year                                                      |      |      |      |
| Available options                  | SHG Module, Higher Repetition Rates <20Hz, Jitter~1ns, Sdev |      |      |      |