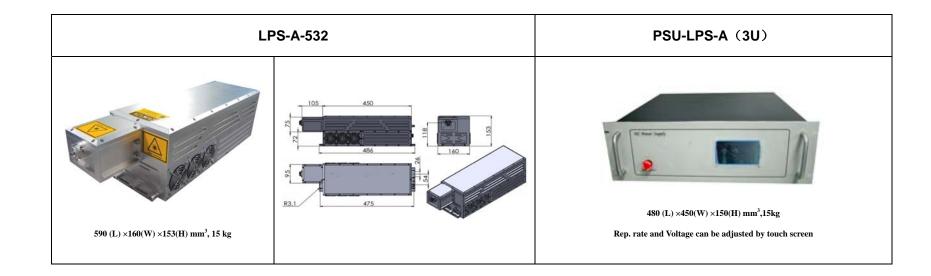

## SPECIFICATIONS

| Wavelength (nm)                    | 532±1                                      |      |      |      |
|------------------------------------|--------------------------------------------|------|------|------|
| Operating mode                     | Q-switched: EOM (Electro-optic modulation) |      |      |      |
| Single pulse energy (mJ)           | 10                                         | 30   | 50   | 80   |
| Pulse duration (ns)                | <10                                        | <10  | <10  | <10  |
| Rep. rate (Hz)                     | 1~10 (adjustable)                          |      |      |      |
| Energy stability                   | ≤5%                                        |      |      |      |
| Warm-up time (minutes)             | <15                                        |      |      |      |
| Beam divergence, full angle (mrad) | ~1.5                                       | ~1.0 | ~1.0 | ~1.0 |
| Beam diameter (mm)                 | <6                                         | <6   | 7    | 7    |
| Beam height from base plate (mm)   | 118                                        |      |      |      |
| Cooled method                      | Air Cooling                                |      |      |      |
| Operating temperature (°C)         | 20~30                                      |      |      |      |
| Power supply (220/110VAC)          | PSU-LPS-A(3U)                              |      |      |      |
| Expected lifetime (hours)          | 10000                                      |      |      |      |
| Warranty period                    | 1 year                                     |      |      |      |
| Available options                  | Jitter~1ns, Sdev                           |      |      |      |