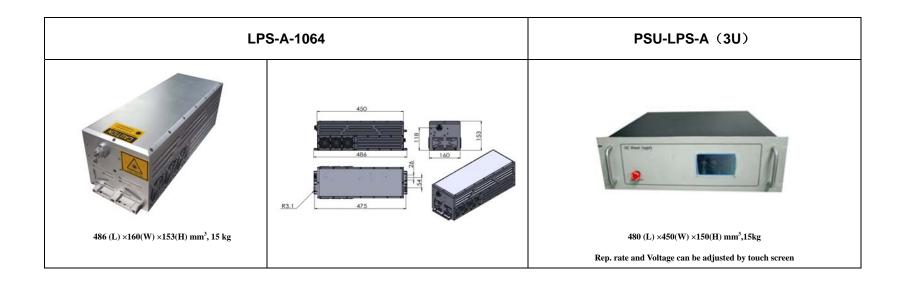

| Wavelength (nm)                    | 1064±1                                     |      |      |      |
|------------------------------------|--------------------------------------------|------|------|------|
| Operating mode                     | Q-switched: EOM (Electro-optic modulation) |      |      |      |
| Single pulse energy (mJ)           | 20                                         | 50   | 100  | 150  |
| Pulse duration (ns)                | <10                                        | <10  | <10  | <10  |
| Rep. rate (Hz)                     | 1~10 (adjustable)                          |      |      |      |
| Energy stability                   | ≤3%                                        |      |      |      |
| Warm-up time (minutes)             | <15                                        |      |      |      |
| Beam divergence, full angle (mrad) | ~1.5                                       | ~1.0 | ~1.0 | ~1.0 |
| Beam diameter (mm)                 | <6                                         | <6   | 7    | 7    |
| Beam height from base plate (mm)   | 118                                        |      |      |      |
| Cooled method                      | Air Cooling                                |      |      |      |
| Operating temperature (°C)         | 20~30                                      |      |      |      |
| Power supply (220/110VAC)          | PSU-LPS-A(3U)                              |      |      |      |
| Expected lifetime (hours)          | 10000                                      |      |      |      |
| Warranty period                    | l year                                     |      |      |      |
| Available Options                  | SHG Module, Jitter~1ns, Sdev               |      |      |      |