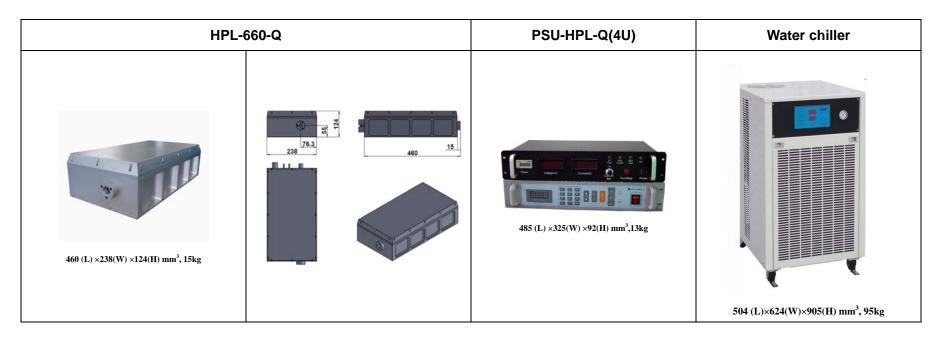

## 长春新产业光电技术有限公司

Changehun New Industries Optoelectronics Tech. Co., Ltd.

DATA SHEET

HPL-660-Q/1~5mJ/10~50W

## SPECIFICATIONS

| Wavelength (nm)                    | $660 \pm 1$                                                    |
|------------------------------------|----------------------------------------------------------------|
| Operating mode                     | Q-switched: AOM (Acousto-Optic Modulation)                     |
| Single pulse energy (mJ)           | 1.0~5.0                                                        |
| Pulse duration (ns)                | ~100                                                           |
| Peak power (kW)                    | 10~50                                                          |
| Rep. rate (kHz)                    | 5~100, adjustable                                              |
| Average power (W)                  | Average power (W) = Single pulse energy (mJ) * Rep. rate (kHz) |
|                                    | 10~50@10kHz, typical                                           |
| Ave power stability (over 4 hours) | <3%, <5%                                                       |
| Warm-up time (minutes)             | <10                                                            |
| Beam divergence, full angle (mrad) | <3.5                                                           |
| Beam diameter at the aperture (mm) | ~19.0                                                          |
| Beam height from base plate (mm)   | 55.0                                                           |
| Cooled method                      | Water Cooled                                                   |
| Operating temperature (°C)         | 15~35                                                          |
| Power supply (220/110VAC)          | PSU-HPL-Q(4U)                                                  |
| Expected lifetime (hours)          | 10000                                                          |
| Warranty period                    | 1 year                                                         |