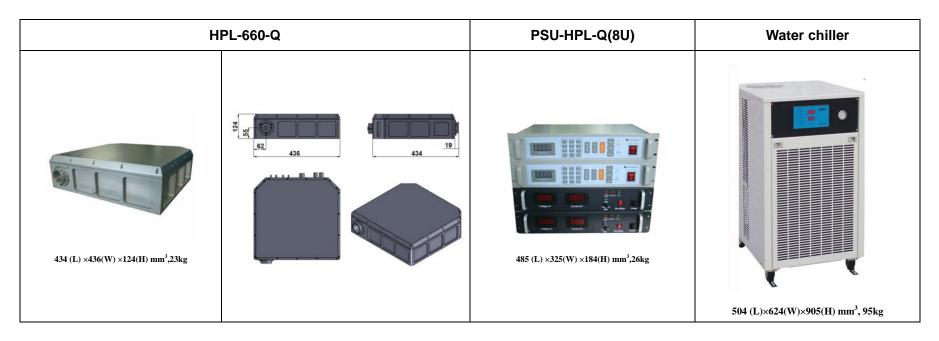

## SPECIFICATIONS

| Wavelength (nm)                    | $660 \pm 1$                                                    |
|------------------------------------|----------------------------------------------------------------|
| Operating mode                     | Q-switched: AOM (Acousto-Optic Modulation)                     |
| Single pulse energy (mJ)           | 5.0~10.0                                                       |
| Pulse duration (ns)                | ~100                                                           |
| Peak power (kW)                    | 50~100                                                         |
| Rep. rate (kHz)                    | 5~100, adjustable                                              |
| Average power (W)                  | Average power (W) = Single pulse energy (mJ) * Rep. rate (kHz) |
|                                    | 50~100@10kHz, typical                                          |
| Ave power stability (over 4 hours) | <3%, <5%                                                       |
| Warm-up time (minutes)             | <10                                                            |
| Beam divergence, full angle (mrad) | <3.5                                                           |
| Beam diameter at the aperture (mm) | ~14.0                                                          |
| Beam height from base plate (mm)   | 55.0                                                           |
| Cooled method                      | Water Cooled                                                   |
| Operating temperature (°C)         | 15~35                                                          |
| Power supply (220/110VAC)          | PSU-HPL-Q(8U)                                                  |
| Expected lifetime (hours)          | 10000                                                          |
| Warranty period                    | 1 year                                                         |