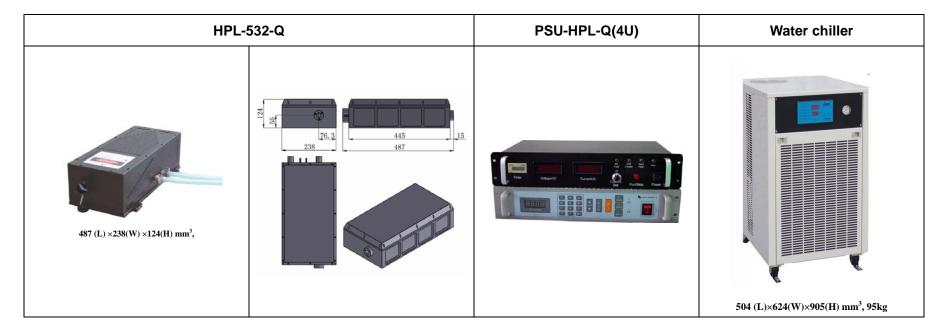

## SPECIFICATIONS

| Wavelength (nm)                    | 532±1                                                          |
|------------------------------------|----------------------------------------------------------------|
| Operating mode                     | Q-switched: AOM (Acousto-Optic Modulation)                     |
| Single pulse energy (mJ)           | 6.6~13.3                                                       |
| Pulse duration (ns)                | ~100                                                           |
| Peak power (kW)                    | 66~133                                                         |
| Rep. rate (kHz)                    | 5~100, adjustable                                              |
| Average power (W)                  | Average power (W) = Single pulse energy (mJ) * Rep. rate (kHz) |
|                                    | 100~200@15kHz, typical                                         |
| Ave power stability (over 4 hours) | <3%, <5%                                                       |
| Warm-up time (minutes)             | <10                                                            |
| Beam divergence, full angle (mrad) | <3.5                                                           |
| Beam diameter at the aperture (mm) | ~19.0                                                          |
| Beam height from base plate (mm)   | 55.0                                                           |
| Cooled method                      | Water Cooled                                                   |
| Operating temperature (°C)         | 15~35                                                          |
| Power supply (220/110VAC)          | PSU-HPL-Q(4U)                                                  |
| Expected lifetime (hours)          | 10000                                                          |
| Warranty period                    | 1 year                                                         |