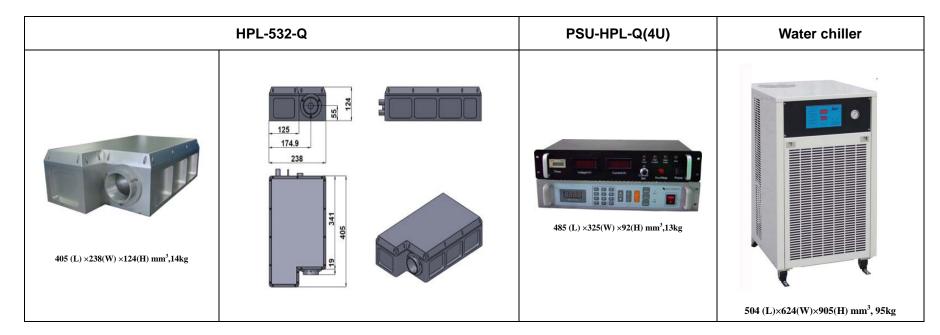

## SPECIFICATIONS

| Wavelength (nm)                    | 532±1                                                          |
|------------------------------------|----------------------------------------------------------------|
| Operating mode                     | Q-switched: AOM (Acousto-Optic Modulation)                     |
| Single pulse energy (mJ)           | 3.3~6.6                                                        |
| Pulse duration (ns)                | ~70                                                            |
| Peak power (kW)                    | 50~90                                                          |
| Rep. rate (kHz)                    | 5~100, adjustable                                              |
| Average power (W)                  | Average power (W) = Single pulse energy (mJ) * Rep. rate (kHz) |
|                                    | 50~100@15kHz, typical                                          |
| Ave power stability (over 4 hours) | <3%, <5%                                                       |
| Warm-up time (minutes)             | <10                                                            |
| Beam divergence, full angle (mrad) | <3.5                                                           |
| Beam diameter at the aperture (mm) | ~19.0                                                          |
| Beam height from base plate (mm)   | 55.0                                                           |
| Cooled method                      | Water Cooled                                                   |
| Operating temperature (°C)         | 15~35                                                          |
| Power supply (220/110VAC)          | PSU-HPL-Q(4U)                                                  |
| Expected lifetime (hours)          | 10000                                                          |
| Warranty period                    | 1 year                                                         |