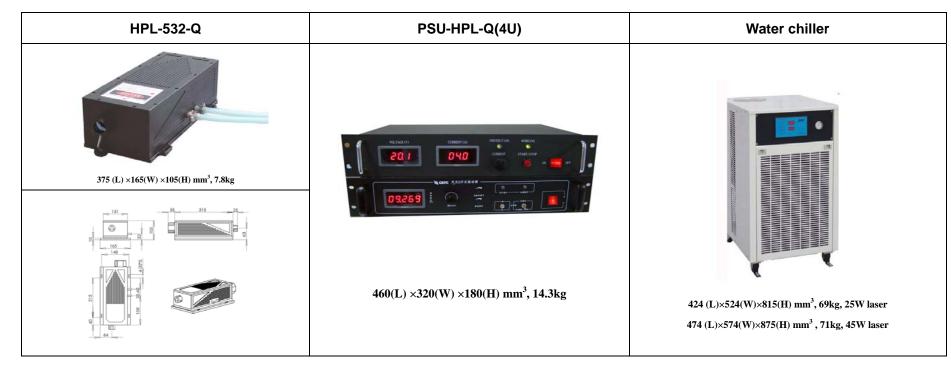

DATA SHEET

HPL-532-Q/2.5~4.5mJ/25~45W

## SPECIFICATIONS

| 532±1                                                          |
|----------------------------------------------------------------|
| Q-switched: AOM (Acousto-Optic Modulation)                     |
| 2.5~4.5                                                        |
| ~100                                                           |
| 25~45                                                          |
| 1~100, adjustable                                              |
| Average power (W) = Single pulse energy (mJ) * Rep. rate (kHz) |
| 25~45@10kHz, typical                                           |
| <3%, <5%                                                       |
| <10                                                            |
| <3.5                                                           |
| ~7.0                                                           |
| 65.0                                                           |
| Water Cooled                                                   |
| 15~35                                                          |
| PSU-HPL-Q(4U)                                                  |
| 10000                                                          |
| 1 year                                                         |
|                                                                |