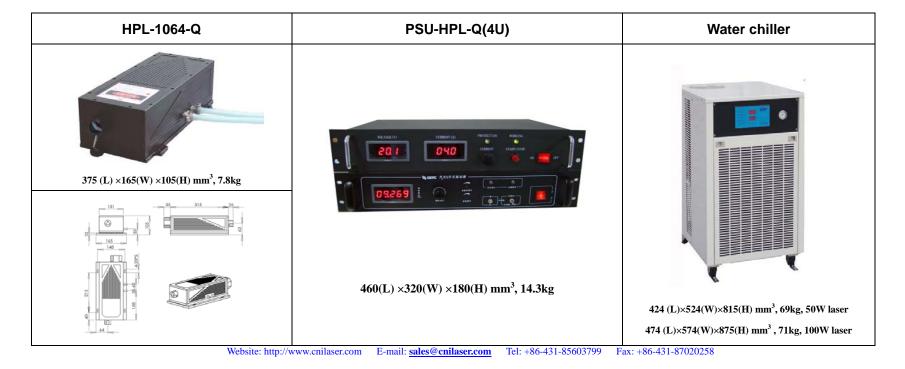

DATA SHEET

**HPL-1064-Q**/5~10mJ/50~100W

## SPECIFICATIONS

| Wavelength (nm)                    | 1064±1                                                         |
|------------------------------------|----------------------------------------------------------------|
| Operating mode                     | Q-switched: AOM (Acousto-Optic Modulation)                     |
| Single pulse energy (mJ)           | 5~10                                                           |
| Pulse duration (ns)                | ~85                                                            |
| Peak power (kW)                    | 50~100                                                         |
| Rep. rate (kHz)                    | 1~100, adjustable                                              |
| Average power (W)                  | Average power (W) = Single pulse energy (mJ) * Rep. rate (kHz) |
|                                    | 50~100@10kHz, typical                                          |
| Ave power stability (over 4 hours) | <3%, <5%                                                       |
| Warm-up time (minutes)             | <10                                                            |
| Beam divergence, full angle (mrad) | <3.5                                                           |
| Beam diameter at the aperture (mm) | ~7.0                                                           |
| Beam height from base plate (mm)   | 65.0                                                           |
| Cooled method                      | Water Cooled                                                   |
| Operating temperature (°C)         | 15~35                                                          |
| Power supply (220/110VAC)          | PSU-HPL-Q(4U)                                                  |
| Expected lifetime (hours)          | 10000                                                          |
| Warranty period                    | 1 year                                                         |
| Pilot light (optional)             | 5mW @650nm                                                     |