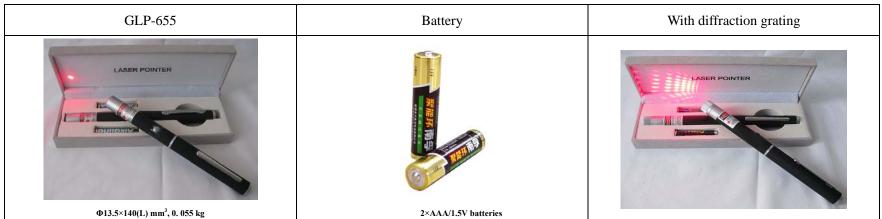

## 长春新产业光电技术有限公司

Changchun New Industries Optoelectronics Tech. Co., Ltd

DATA SHEET

GLP-655/0.6-5mW

## RED LASER POINTER AT 655nm

GLP-655 is noticeable and the red beam itself can be seen in mid-air in dark conditions, not just a laser beam dot. In addition, it is FDA approved.

## SPECIFICATIONS

| Wavelength (nm)                    | 655±10                                                            |     |     |
|------------------------------------|-------------------------------------------------------------------|-----|-----|
| Output power (mW)                  | 0.6~1                                                             | 1~3 | 3~5 |
| Transverse mode                    | Near TEM <sub>00</sub>                                            |     |     |
| Operating mode                     | CW                                                                |     |     |
| Beam divergence, full angle (mrad) | 0.2                                                               |     |     |
| Beam diameter at the aperture (mm) | 2                                                                 |     |     |
| Working Voltage DC (V)             | 3.2                                                               |     |     |
| Working Temperature (°C)           | 0-40                                                              |     |     |
| Switch                             | Push button                                                       |     |     |
| Surface color                      | Black                                                             |     |     |
| Power Consumption                  | DC 3V                                                             |     |     |
| Power supply                       | 2×AAA 1.5V Alkaline batteries                                     |     |     |
| Expected lifetime (hours)          | 5000                                                              |     |     |
| Warranty                           | 6 months                                                          |     |     |
| Remark                             | LED indicator, key switch and logo engraving are on your request. |     |     |