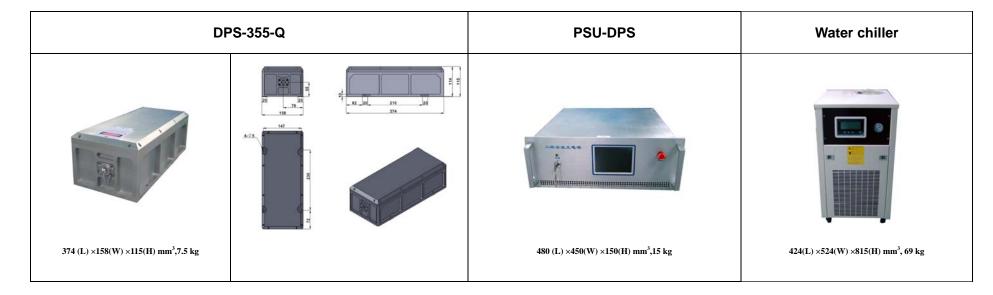

**DPS-355-Q**/2-8mJ

| Wavelength (nm)                    | 355±1                                      |   |   |  |
|------------------------------------|--------------------------------------------|---|---|--|
| Operating mode                     | Q-switched: EOM (Electro-optic modulation) |   |   |  |
| Single pulse energy (mJ)           | 2                                          | 5 | 8 |  |
| Pulse duration (ns)                | 10-12                                      |   |   |  |
| Rep. rate (Hz)                     | 1~100                                      |   |   |  |
| Energy stability                   | ≤3%                                        |   |   |  |
| Warm-up time (minutes)             | <15                                        |   |   |  |
| Beam divergence, full angle (mrad) | ~3.0                                       |   |   |  |
| Beam diameter (mm)                 | 2.5                                        |   |   |  |
| Beam height from base plate (mm)   | 55mm                                       |   |   |  |
| Cooled method                      | Water Cooled                               |   |   |  |
| Operating temperature (°C)         | 20~30                                      |   |   |  |
| Power supply (220/110VAC)          | PSU-DPS(3U)                                |   |   |  |
| Expected lifetime (hours)          | 10000                                      |   |   |  |
| Warranty period                    | 1 year                                     |   |   |  |