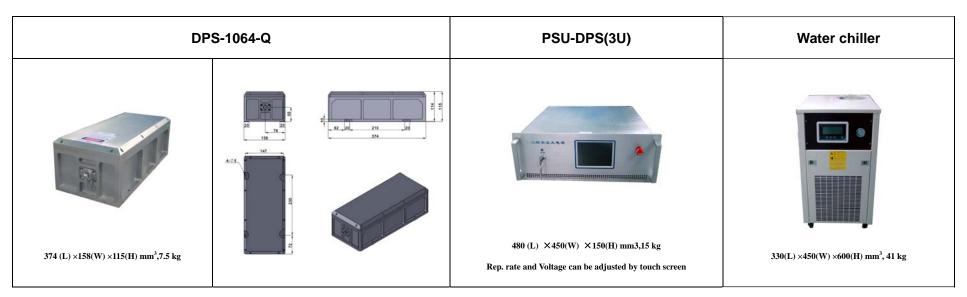

| Wavelength (nm)                    | 1064±1                                           |      |      |      |      |      |
|------------------------------------|--------------------------------------------------|------|------|------|------|------|
| Operating mode                     | Q-switched: EOM (Electro-optic modulation)       |      |      |      |      |      |
| Single pulse energy (mJ)           | 5                                                | 5    | 10   | 20   | 30   | 40   |
| Pulse duration (ns)                | <25 10-12                                        |      |      |      |      |      |
| Rep. rate (Hz)                     | 1000 1~100 (adjustable)                          |      |      |      |      |      |
| Energy stability                   | ≤1%                                              |      |      |      |      |      |
| Warm-up time (minutes)             | <15                                              |      |      |      |      |      |
| Beam divergence, full angle (mrad) | ~1.0                                             | ~1.0 | ~1.0 | ~1.0 | ~1.0 | ~1.0 |
| Beam diameter (mm)                 | 4                                                | <3   | 3    | 3    | 3    | 4    |
| Beam height from base plate (mm)   | 55                                               |      |      |      |      |      |
| Cooled method                      | Water Cooling                                    |      |      |      |      |      |
| Operating temperature (°C)         | 20~30                                            |      |      |      |      |      |
| Power supply (220/110VAC)          | PSU-DPS(3U)                                      |      |      |      |      |      |
| Expected lifetime (hours)          | 10000                                            |      |      |      |      |      |
| Warranty period                    | 1 year                                           |      |      |      |      |      |
| Available options                  | Higher Repetition Rates> 100Hz, Jitter~1ns, Sdev |      |      |      |      |      |