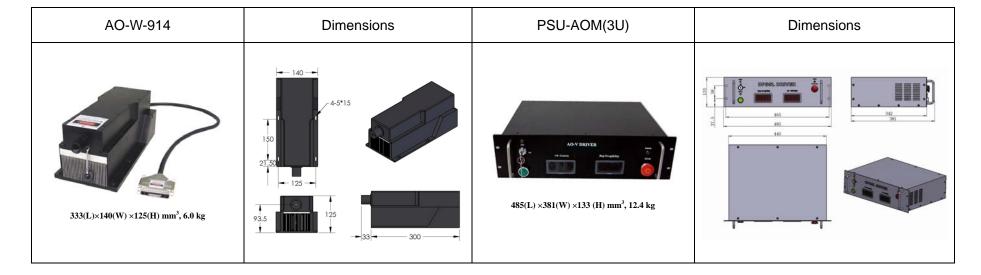

DATA SHEET

**AO-W-914** /1uJ~50uJ/1~1500mW

## SPECIFICATIONS

| Wavelength (nm)                    | 914±1                                      |
|------------------------------------|--------------------------------------------|
| Operating mode                     | Q-switched: AOM (Acousto-Optic Modulation) |
| Output power                       | 1~1500mW                                   |
| Single pulse energy (µJ)           | 1~50                                       |
| Pulse duration (ns)                | ~180@30kHz                                 |
| Peak power (W)                     | ~270                                       |
| Rep. rate (kHz)                    | 1~50, adjustable by external control       |
| Ave power stability (over 4 hours) | <1%,<3%, <5%, <10%                         |
| Warm-up time (minutes)             | <10                                        |
| Beam divergence, full angle (mrad) | <2.0                                       |
| Beam diameter at the aperture (mm) | ~4.0                                       |
| Beam height from base plate (mm)   | 93.5                                       |
| Cooled method                      | Air cooled                                 |
| Operating temperature (°C)         | 10~35                                      |
| Power supply (220/110VAC)          | PSU-AOM(3U)                                |
| Expected lifetime (hours)          | 10000                                      |
| Warranty period                    | 1 year                                     |