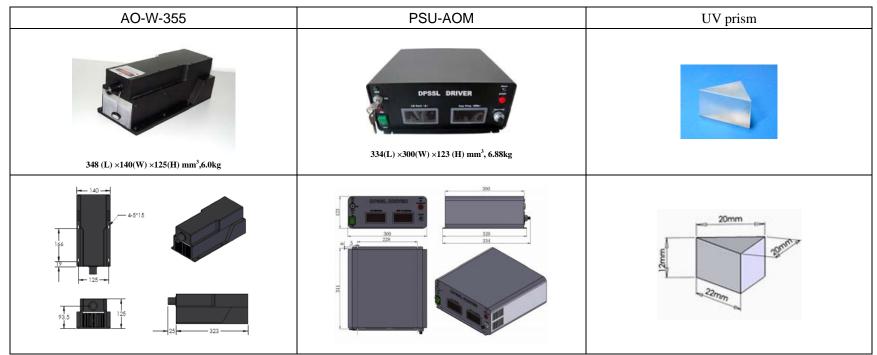

## AO-W-355 /1~100uJ/1~500mW

## SPECIFICATIONS

| Wavelength (nm)                    | 355±1                                                          |
|------------------------------------|----------------------------------------------------------------|
| Operating mode                     | Q-switched: AOM (Acousto-Optic Modulation)                     |
| Single pulse energy(uJ)            | 1~100                                                          |
| Pulse duration (ns)                | 5~30                                                           |
| Peak power (kW)                    | 1~20                                                           |
| Rep. rate (kHz)                    | 1~50, adjustable                                               |
| Average power (W)                  | Average power (W) = Single pulse energy (mJ) * Rep. rate (kHz) |
|                                    | 1-500mW@10kHz, typical                                         |
| Ave power stability (over 4 hours) | <5%, <10%                                                      |
| Warm-up time (minutes)             | <10                                                            |
| Beam divergence, full angle (mrad) | <2.0                                                           |
| Beam diameter at the aperture (mm) | ~4.0                                                           |
| Beam height from base plate (mm)   | 93.5                                                           |
| Cooled method                      | Air cooled                                                     |
| Operating temperature (°C)         | 15~35                                                          |
| Power supply (220/110VAC)          | PSU-AOM                                                        |
| Expected lifetime (hours)          | 10000                                                          |
| Warranty period                    | 1 year                                                         |