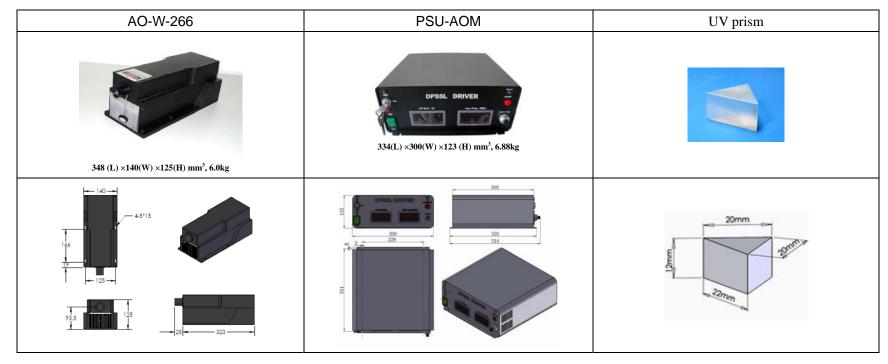

| Wavelength (nm)                    | 266±1                                                          |
|------------------------------------|----------------------------------------------------------------|
| Operating mode                     | Q-switched: AOM (Acousto-Optic Modulation)                     |
| Single pulse energy(uJ)            | 1~20                                                           |
| Pulse duration (ns)                | 10~15                                                          |
| Peak power (kW)                    | 1~2                                                            |
| Rep. rate (kHz)                    | 1~50, adjustable                                               |
| Average power (W)                  | Average power (W) = Single pulse energy (mJ) * Rep. rate (kHz) |
|                                    | 1-200mW@10kHz, typical                                         |
| Ave power stability (over 4 hours) | <10%                                                           |
| Warm-up time (minutes)             | <10                                                            |
| Beam divergence, full angle (mrad) | <3.5                                                           |
| Beam diameter at the aperture (mm) | ~4.0                                                           |
| Beam height from base plate (mm)   | 93.5                                                           |
| Cooled method                      | Air cooled                                                     |
| Operating temperature (°C)         | 15~35                                                          |
| Power supply (220/110VAC)          | PSU-AOM                                                        |
| Expected lifetime (hours)          | 10000                                                          |
| Warranty period                    | 1 year                                                         |
|                                    |                                                                |