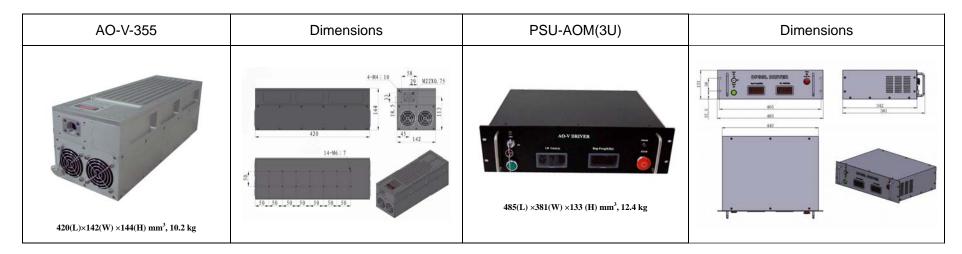

## SPECIFICATIONS

| Wavelength (nm)                    | 355±1                                      |            |  |
|------------------------------------|--------------------------------------------|------------|--|
| Operating mode                     | Q-switched: AOM (Acousto-Optic Modulation) |            |  |
| Output power (W)                   | 1.0, 1.5, 2.0, 2.5, 3.0 @20KHz             |            |  |
| Single pulse energy (µJ)           | 1~150uJ@20KHz                              |            |  |
| Pulse width (ns)                   | 15ns@20KHz,                                | 30ns@40KHz |  |
| Rep. rate (kHz)                    | 10~100, adjustable by external control     |            |  |
| Ave power stability (over 4 hours) | <3%, <5%, <10%                             |            |  |
| Transverse mode                    | TEM00                                      |            |  |
| M2 factor                          | <1.3                                       |            |  |
| Roundness                          | >90%                                       |            |  |
| Warm-up time (minutes)             | <10                                        |            |  |
| Beam divergence, full angle (mrad) | <1                                         |            |  |
| Beam diameter at the aperture (mm) | <1.0                                       |            |  |
| Beam height from base plate (mm)   | 113                                        |            |  |
| Polarization ratio and Direction   | >100:1, Horizontal                         |            |  |
| Cooled method                      | Air cooled                                 |            |  |
| Operating temperature (°C)         | 20~35                                      |            |  |
| Power supply (220/110VAC)          | PSU-AOM(3U)                                |            |  |
| Expected lifetime (hours)          | 10000                                      |            |  |
| Warranty period                    | 1 year                                     |            |  |