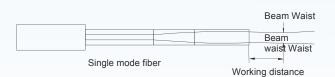

The possibility of getting a mode field diameter of 60  $\mu$ m leads to good positionning tolerances and high efficiency coupling ratio. These coupling components are also available with an angled polished face, then showing a return loss lower than –50 dB.

## **SPECIFICATION**

| Mode field diameter (MFD) | 5-60 μm   |
|---------------------------|-----------|
| Working distance          | 0-1 mm    |
| Fiber type                | SMF-28    |
| PDL                       | < 0.01 dB |
| Stripping length          | > 10 mm   |
| Pointing error            | < 0.3 °   |