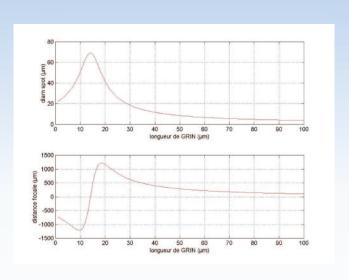

The possibility of getting a mode field diameter of 60  $\mu$ m leads to good positionning tolerances and high efficiency coupling ratio. These coupling components are also available with an angled polished face, then showing a return loss lower than –50 dB.