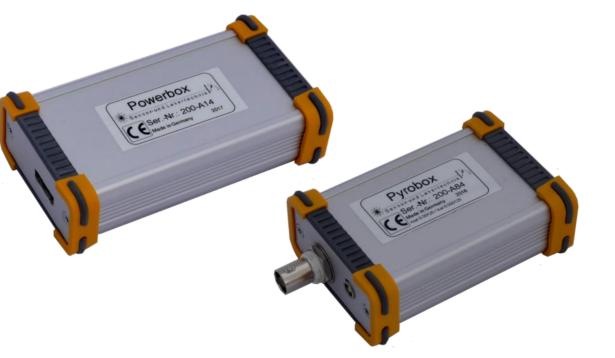

## **Pyrobox and Powerbox**

Use this interfaces to connect your pyroelectric or thermopile detector directly to your PC. It's simple to program and drivers for the most operating systems are available.

## Powerbox:

- For all thermopile detectors
- Compatible with E-connector
- Four ranges
- On request with RS232 output
- For BNC-Input choose Powerbox –OEM
- Dimensions 110 mm x 62 mm x 30 mm

## Pyrobox:

- For all PEM detectors
- Two ranges
- Max. rep. rate 100 pps
- Additional external trigger input
- Dimensions 90 mm x 62 mm x 30 mm