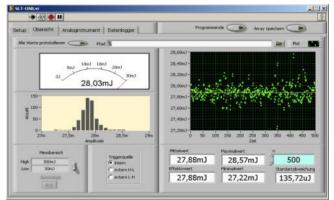

- USB 2.0 connection
- Power supply from USB
- Labview based software for different applications available (Analogue and digital display, data logger, statistics)
- Data transfer as ASCII code