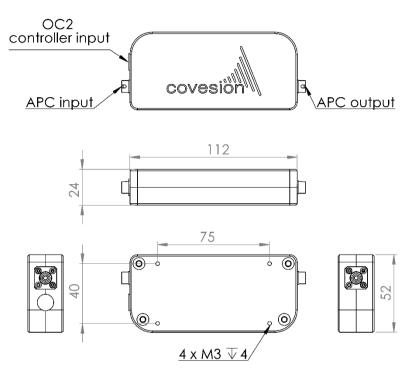

## Version 2.0/2019

[Unit: mm. Image for reference only. Not to scale]

Covesion packaged waveguide

SEM photograph of waveguide

## Packaged waveguide specification

| Center wavelength by chip selection [nm]   | 1535-1565     |
|--------------------------------------------|---------------|
| Temperature tuning Coeff. [nm/°C]          | 0.15          |
| Temperature tuning range from ambient [°C] | 30 to 70      |
| CW pump launch [mW]                        | 300           |
| CW SHG output [mW]                         | 35 +/- 5      |
| Typical efficiency [%/W]                   | 40            |
| Fiber connector                            | PM-FC-APC     |
| Weight [g]                                 | 345           |
| Dimension [mm]                             | 112 x 52 x 24 |