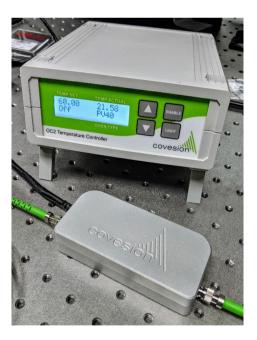

rsion 2.0/2019



[Unit: mm. Image for reference only. Not to scale]



Covesion packaged waveguide



SEM photograph of waveguide

## Packaged waveguide specification

| Center wavelength by chip selection [nm]   | 1535-1565     |
|--------------------------------------------|---------------|
| Temperature tuning Coeff. [nm/°C]          | 0.15          |
| Temperature tuning range from ambient [°C] | 30 to 70      |
| CW pump launch [mW]                        | 300           |
| CW SHG output [mW]                         | 35 +/- 5      |
| Typical efficiency [%/W]                   | 40            |
| Fiber connector                            | PM-FC-APC     |
| Weight [g]                                 | 345           |
| Dimension [mm]                             | 112 x 52 x 24 |



Covesion packaged waveguide use with temperature controller OC2

## Contact us with your specification to discuss availability and pricing

Copyright © 2019 Covesion Ltd

tel: +44 (0)1794 521 638 fax: +44 (0)8709 289 714