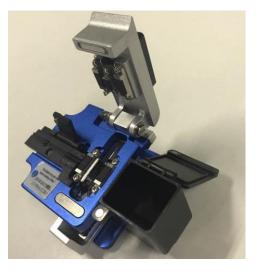

## **OFC-10-CT** Optical Fiber Cleaver

- High precision preparation for single fiber
- Stable operation with multi-action process
- Compact & handy outfit design
- Rugged body
- Simplified blade adjustment & replacement
- Collecting fiber box

## **Specifications**

| Model               | OFC-10-CT      |
|---------------------|----------------|
| Bare Fiber Diameter | 125µm          |
| Coating Diameter    | 0.25~0.9mm     |
| Fiber Type          | Single fiber   |
| Cleaved Length      | 9~24mm         |
| Cleaved Angle       | ≤0.5°          |
| Blade Life          | 48,000 cleaves |
| Mode                | Semiautomatic  |
| Dimensions (H×W×D)  | 54×58×58mm     |
| Weight              | 280g           |